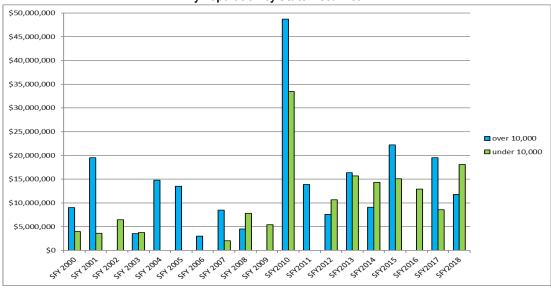

#### **Assistance to Privately Owned Systems**

Louisiana has loaned funds to both governmentally owned and privately owned water systems. To date, \$67,440,420 of binding commitments has been to privately owned entities. Figure 3 depicts those systems receiving loan awards which are privately owned.