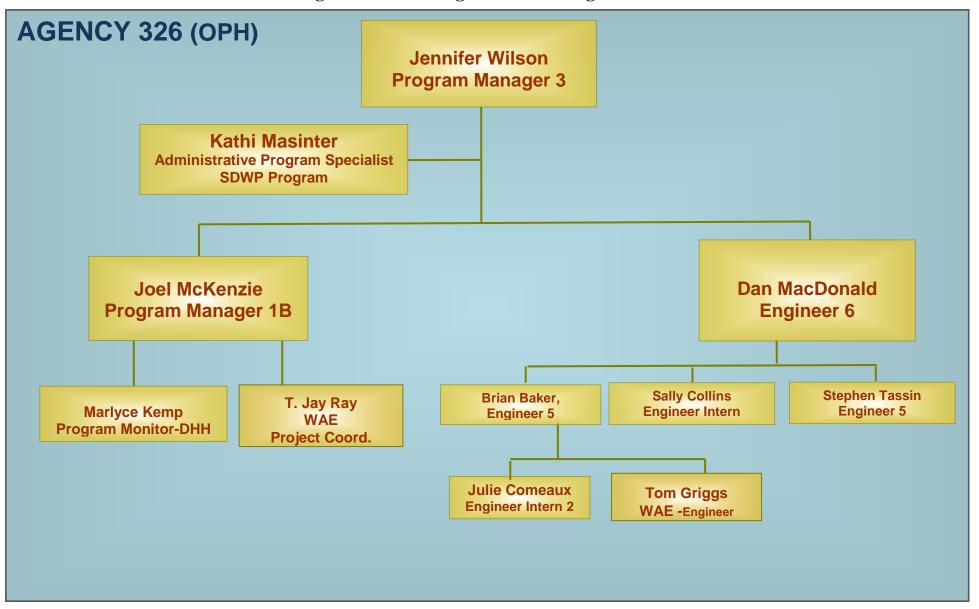

#### **Drinking Water Revolving Loan Fund Organizational Chart**

#### **Staff Biographies**

JENNIFER WILSON Manager

Jennifer Wilson assumed the role of Manager of the Drinking Water Revolving Loan Fund Program in the Louisiana Department of Health, Office of Public Health shortly after Jay Ray's retirement in early 2011. Prior to this she was the Loan Coordinator since 2001. She previously served as Capacity Coordinator and Auditor for the program beginning in 1998 and for a short period prior to that was a loan analyst in the Department of Environmental Quality's Clean Water Revolving Loan Fund Program.

Joel McKenzie has been with for the Drinking Water Revolving Loan Fund (DWRLF) Program since 2003. Mr. McKenzie received a Bachelor of Science Degree in Accounting from Southeastern Louisiana University (SLU) in Hammond, Louisiana. He began his career with the Program as an Accounting Specialist in 2003 before working his way up as Auditor 3, Program Monitor (Capacity Coordinator), and now serves as Program Manager 1-B (Loan Coordinator). Mr. McKenzie enjoys serving the citizens of Louisiana and looks forward to ensuring the success of the Program into the future.

DAN MACDONALD Program Engineer

Dan MacDonald, P.E., M.B.A. has been an Environmental Engineer with the Louisiana Department of Health (LDH) Office of Public Health (OPH) Safe Drinking Water Program (SDWP) for over 15 years. Beginning in January 2003, Mr. MacDonald served as the Technical Program Manager/Engineer for LDH/OPH/SDWP. In June 2005, he joined the Drinking Water Revolving Loan Fund (DWRLF) staff as a Project Engineer. Currently, Mr. MacDonald serves as the DWRLF Program Engineer, the Disadvantaged Business Enterprise (DBE) Coordinator for DWRLF, and the Davis Bacon and Related Acts (DBRA) Contracting Officer for DWRLF.

Current Photo Unavailable

Kathi Masinter Administrative Program Specialist

Kathi Masinter began working for the Louisiana Office of Public Health Safe Drinking Water Program in July 2002. Ms. Masinter presently serves as the Administrative Program Specialist whose responsibilities include managing financial obligations within the Engineering Services Section, including Safe Drinking Water Grants, Contracts, Budget and Fee Collection.

Marlyce Kemp Program Monitor

Marlyce has been a State of Louisiana employee for 19 years. Marlyce Kemp currently serves as the Louisiana Department of Health (LDH), Office of Public Health (OPH), Program Monitor of the Drinking Water Revolving Loan Fund (DWRLF) Program. She has been with the DWRLF for approximately 4 years. She processes DWRLF payment requests from water systems, reviews financial documents for compliance, reviews and approves business plans, provides financial support where needed.

T. JAY RAY, Project Coordinator

T. Jay Ray retired as Manager of the Drinking Water Revolving Loan Fund (DWRLF) Program in January

2011. He returned in May to work part time as a Project Coordinator in the DWRLF Program.