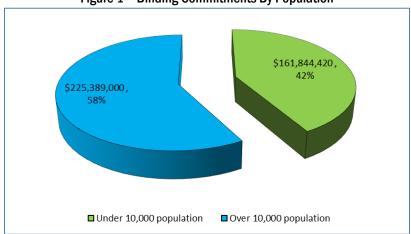

#### **Assistance to Small Systems**

A requirement of the 40 CFR 35.3525 (a) (5) is to use at least 15% of the amount available for assistance from the fund to provide assistance to communities with populations less than 10,000, to the extent such funds can be obligated for eligible projects. In SFY 2018, ten (10) of the binding commitments were made to small systems serving fewer than 10,000. However, since the inception of the program \$161,844,420 (42 percent of the amount available for assistance from the fund) of the binding commitments (excluding expired binding commitments) was made to systems serving less than 10,000. (See Table 1 and Figure 1.) Figure 2 depicts the binding commitments awarded to small systems annually in SFY 2000 through 2018.