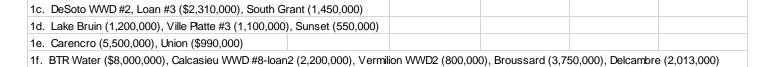

|                            |              |              |              |              |              |                         |                             |                        |                              |                                |                                      |                                                  |
| TOTAL        | \$27,626,000               | \$11,540,000               | \$25,649,000               | \$17,798,000               | \$16,962,000 | \$15,914,000 | \$12,127,000 | \$12,047,000 | \$11,396,000 | \$11,299,000            | \$350,853,240               | \$38,214,608           | \$312,638,632                |                                | \$387,233,420                        |                                                  |



#### Exhibit VII – DWRLF Fundable List

## APPENDIX B DWRLF FUNDABLE LIST OF APPLICANTS

| System Name                     | PWSID   | Est. Loan<br>Amount  | Points<br> | Rank | Population | Project Description                                                                                                                                                                                                                                                                                                                                                                                                                                                                                              | Est. Date to<br>Close Loan | Reason Not<br>funded in<br>2018           |
|---------------------------------|