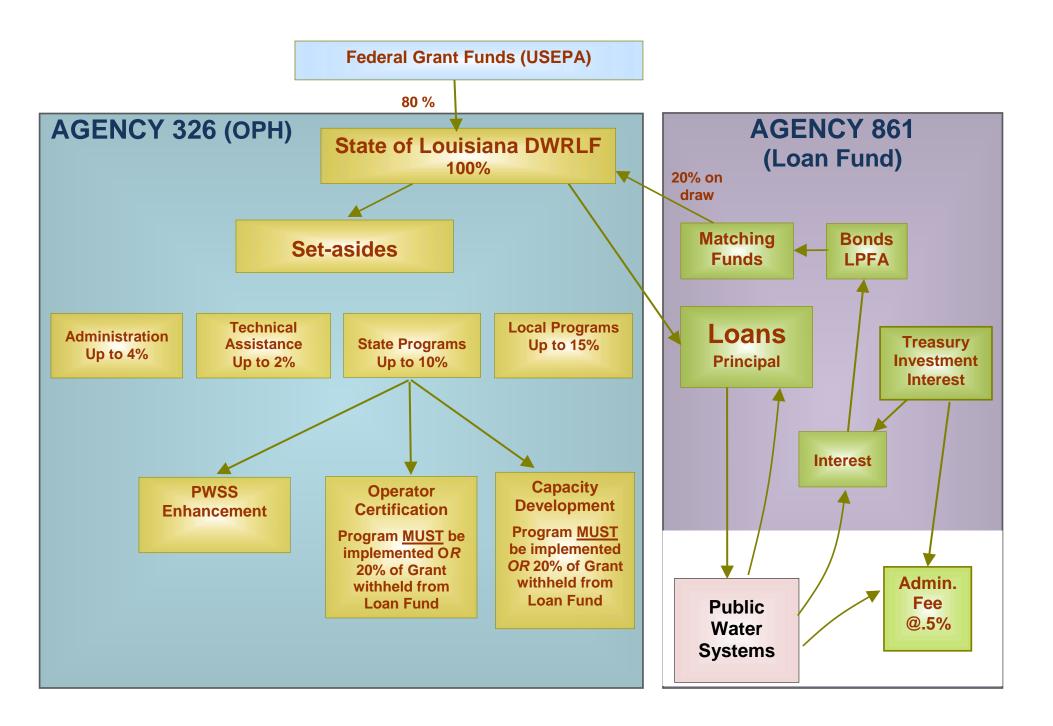

The State of Louisiana's Department of Health (LDH) administers the Drinking Water Revolving Loan Fund (DWRLF). Since 1997, the DWRLF has been providing assistance in the form of low-interest loans for construction of eligible infrastructure projects and technical assistance to public water systems in Louisiana.

Low-interest loans combined with assistance through the set-asides provide a comprehensive approach to assisting Louisiana public water systems.

#### **EXECUTIVE SUMMARY**

The Louisiana DWRLF Program was awarded one Environmental Protection Agency (EPA) capitalization grant during this reporting period. The amount of grant #FS-99696820 awarded on 08/1/2017 was \$11,299,000. All federal funds are matched by the State of Louisiana with a letter of credit like instrument consisting of authorization of the State Bond Commission to issue Revenue Bonds. In compliance with Federal guidelines, as Louisiana draws federal funds into the State Drinking Water Revolving Loan Fund (DWRLF), the appropriate amount of State Match is simultaneously deposited

into the DWRLF. During SFY 2018, \$2,433,799 of state match was deposited into the fund.

#### **DWRLF Loans**

Twelve binding commitments totaling \$29,863,000 were executed during this reporting period. breakdown of the binding commitments made during SFY 2018 is detailed in Exhibit I. On a cumulative basis, (excluding expired binding commitments) the DWRLF has obligated a total of 134 binding commitments with face values totaling \$387,233,420. Tem loans totaling \$24,100,000 were awarded during the reporting period. Exhibit II depicts the Needs Categories and the loans closed this reporting period. A brief description of each project associated with the executed loans can be found in the loan portfolio section. Loan disbursements of \$29,985,173 were made to the various recipients during this fiscal year. See Exhibit III for a breakdown of loan disbursements during SFY 2018.